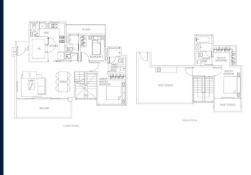

### **RESIDENTIAL - CONDOMINIUM**

HEDGES PARK, 71, FLORA DRIVE, HEDGES PARK CONDOMINIUM, SINGAPORE 506881

■ LISTING ID: SGLA07975430
■ TENURE: LEASEHOLD 99
■ TITLE: STRATA TITLE

■ SIZE BUILT-UP: 1,799SQFT (167SQM)
■ SITE AREA: 7.578AC (3.067HA)
■ NO. OF FLOORS: N/A

■ FLOOR/LEVEL: N/A - N/A
■ BED ROOMS: 3
■ BATH ROOMS: 4
■ MAIDS ROOMS: N/A
■ PARKING SPACES: 1

■ LAYOUT TYPE: CORNER ■ FACING: SOUTH

■ **VIEWING**: PARK / GREENERY VIEW

■ **SELLING PRICE**: S\$1,490,000 **NEGOTIABLE** 828PSF (8,915PSM)

## **HEDGES PARK CONDOMINIUM**

Spacious 1,799sqft (167sqm), partially furnished, 3 bedroom, 4 bathroom Condominium for Sale. This corner unit is partially renovated. Others: leasehold 99, park / greenery view, facing south, 1 parking space(s) This property is currently tenanted. Located in Singapore's district D17 near Changi Airport, Changi Village in the area Far East (East region).