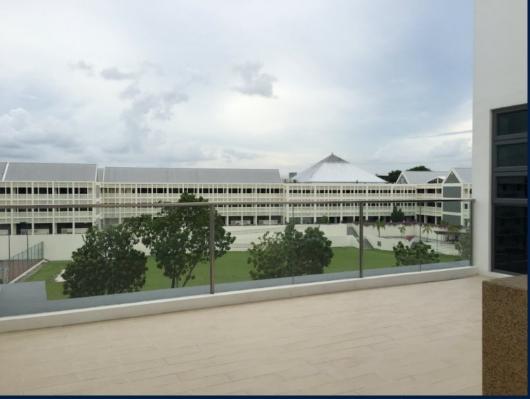

■ FLOOR/LEVEL: N/A - N/A
■ BED ROOMS: 3
■ BATH ROOMS: 4
■ MAIDS ROOMS: N/A
■ PARKING SPACES: 1

■ LAYOUT TYPE: CORNER ■ FACING: SOUTH

■ **VIEWING**: PARK / GREENERY VIEW

■ **SELLING PRICE**: S\$1,490,000 **NEGOTIABLE** 828PSF (8,915PSM)

## **HEDGES PARK CONDOMINIUM**

Spacious 1,799sqft (167sqm), partially furnished, 3 bedroom, 4 bathroom Condominium for Sale. This corner unit is partially renovated. Others: leasehold 99, park / greenery view, facing south, 1 parking space(s) This property is currently tenanted. Located in Singapore's district D17 near Changi Airport, Changi Village in the area Far East (East region).